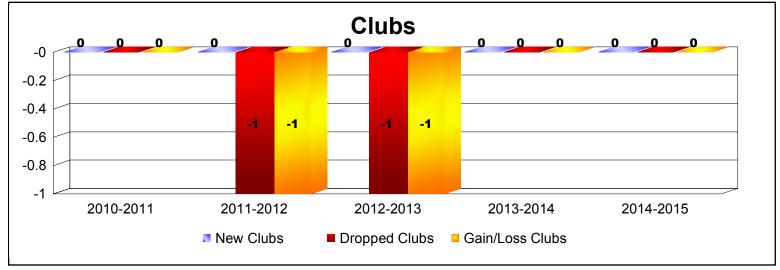

District 25 A

As of June 2015 Cumulative

| Year      | New<br>Clubs | Dropped<br>Clubs | Gain/<br>Loss<br>Clubs | New<br>Members | Charter<br>Members | Reinstate<br>Members | Transfer<br>Members | Total<br>Member<br>Added | Total<br>Members<br>Dropped | Gain/<br>Loss<br>Members |
|-----------|--------------|------------------|------------------------|----------------|--------------------|----------------------|---------------------|--------------------------|-----------------------------|--------------------------|
| 2010-2011 | 0            | 0                | 0                      | 160            | 0                  | 11                   | 2                   | 173                      | -176                        | -3                       |
| 2011-2012 | 0            | -1               | -1                     | 93             | 0                  | 8                    | 3                   | 104                      | -187                        | -83                      |
| 2012-2013 | 0            | -1               | -1                     | 96             | 0                  | 27                   | 1                   | 124                      | -224                        | -100                     |
| 2013-2014 | 0            | 0                | 0                      | 156            | 0                  | 16                   | 4                   | 176                      | -163                        | 13                       |
| 2014-2015 | 0            | 0                | 0                      | 117            | 0                  | 23                   | 5                   | 145                      | -227                        | -82                      |
| Average   | 0            | 0                | 0                      | 124            | 0                  | 17                   | 3                   | 144                      | -195                        | -51                      |