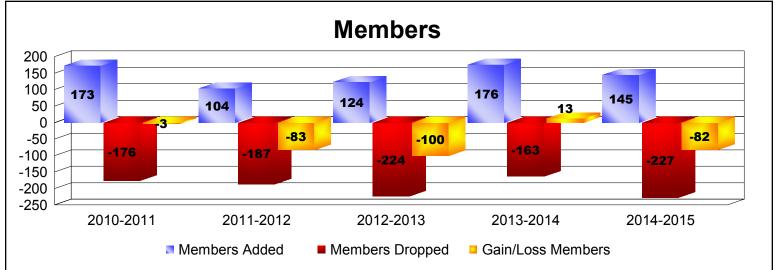

District 25 A

As of June 2015 Cumulative

| Year      | New<br>Clubs | Dropped<br>Clubs | Gain/<br>Loss<br>Clubs | New<br>Members | Charter<br>Members | Reinstate<br>Members | Transfer<br>Members | Total<br>Member<br>Added | Total<br>Members<br>Dropped | Gain/<br>Loss<br>Members |
|-----------|--------------|------------------|------------------------|----------------|--------------------|----------------------|---------------------|--------------------------|-----------------------------|--------------------------|
| 2010-2011 | 0            | 0                | 0                      | 160            | 0                  | 11                   | 2                   | 173                      | -176                        | -3                       |
| 2011-2012 | 0            | -1               | -1                     | 93             | 0                  | 8                    | 3                   | 104                      | -187                        | -83                      |
| 2012-2013 | 0            | -1               | -1                     | 96             | 0                  | 27                   | 1                   | 124                      | -224                        | -100                     |
| 2013-2014 | 0            | 0                | 0                      | 156            | 0                  | 16                   | 4                   | 176                      | -163                        | 13                       |
| 2014-2015 | 0            | 0                | 0                      | 117            | 0                  | 23                   | 5                   | 145                      | -227                        | -82                      |
| Average   | 0            | 0                | 0                      | 124            | 0                  | 17                   | 3                   | 144                      | -195                        | -51                      |